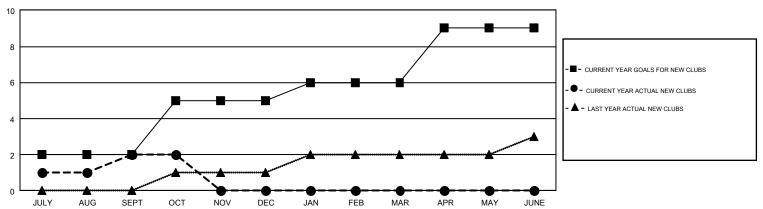

## GOALS AND ACTUAL NEW CLUBS CUMULATIVE

## GMT Constitutional Area 6-Afr, Group J

GMT: RASHMI KOOVERJEE

REPORT DOES NOT INCLUDE CLUBS IN UNDISTRICTED AREAS.

| Clubs         |               |             |               | Members               |                           |                         |                                                    |  |
|---------------|---------------|-------------|---------------|-----------------------|---------------------------|-------------------------|----------------------------------------------------|--|
|               | RESULTS FO    | R 2018-2019 |               | RESULTS FOR 2018-2019 |                           |                         |                                                    |  |
| QUARTER       | NEW CLUB GOAL | NEW CLUBS   | DROPPED CLUBS | QUARTER               | MEMBER GROWTH NET<br>GOAL | MEMBER GROWTH<br>ACTUAL | DROPPED<br>MEMBERS ACTUAL<br>(including transfers) |  |
| JULY/AUG/SEPT | 2             | 2           | 0             | JULY/AUG/SEPT         | 40                        | 119                     | 91                                                 |  |
| OCT/NOV/DEC   | 3             | 0           | 0             | OCT/NOV/DEC           | 56                        | 24                      | 19                                                 |  |
| JAN/FEB/MAR   | 1             | 0           | 0             | JAN/FEB/MAR           | 20                        | 0                       | 0                                                  |  |
| APR/MAY/JUNE  | 3             | 0           | 0             | APR/MAY/JUNE          | 56                        | 0                       | 0                                                  |  |