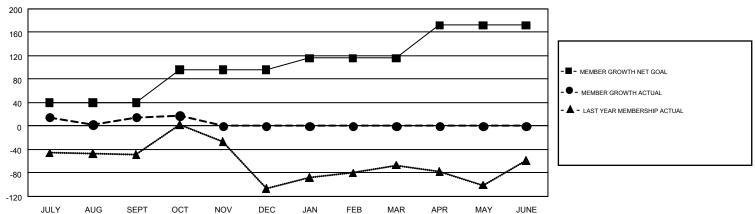

## GOALS AND ACTUAL MEMBERS CUMULATIVE

| DROPPED CLUBS: 0           |     | 36 CLUBS OF 141 ADDED 1 OR MORE | GENDER DISTRIBUTION             |                |     |
|----------------------------|-----|---------------------------------|---------------------------------|----------------|-----|
|                            |     | NEW MEMBERS                     | MALE                            | 1,313 (55.14%) |     |
|                            |     |                                 | FEMALE                          | 1,068 (44.86%) |     |
| DROPPED MEMBERS            |     |                                 |                                 |                |     |
| DECEASED                   | 7   | CLICK HERE FOR CUMULATIVE       | TOTAL FAMILY UNIT MEMBERS       |                | 694 |
| CLUB CANCELLED 0 OTHER 103 |     | MEMBERSHIP DATA                 | FAMILY MEMBERS PAYING HALF DUES |                |     |
|                            |     |                                 |                                 |                | 358 |
| TOTAL                      | 110 |                                 |                                 |                |     |

## GMT Constitutional Area 6-Afr, Group J

GMT: RASHMI KOOVERJEE

REPORT DOES NOT INCLUDE CLUBS IN UNDISTRICTED AREAS.

| Clubs         |               |             |               | Members               |                           |                         |                                                    |  |
|---------------|---------------|-------------|---------------|-----------------------|---------------------------|-------------------------|----------------------------------------------------|--|
|               | RESULTS FO    | R 2018-2019 |               | RESULTS FOR 2018-2019 |                           |                         |                                                    |  |
| QUARTER       | NEW CLUB GOAL | NEW CLUBS   | DROPPED CLUBS | QUARTER               | MEMBER GROWTH NET<br>GOAL | MEMBER GROWTH<br>ACTUAL | DROPPED<br>MEMBERS ACTUAL<br>(including transfers) |  |
| JULY/AUG/SEPT | 2             | 2           | 0             | JULY/AUG/SEPT         | 40                        | 119                     | 91                                                 |  |
| OCT/NOV/DEC   | 3             | 0           | 0             | OCT/NOV/DEC           | 56                        | 24                      | 19                                                 |  |
| JAN/FEB/MAR   | 1             | 0           | 0             | JAN/FEB/MAR           | 20                        | 0                       | 0                                                  |  |
| APR/MAY/JUNE  | 3             | 0           | 0             | APR/MAY/JUNE          | 56                        | 0                       | 0                                                  |  |